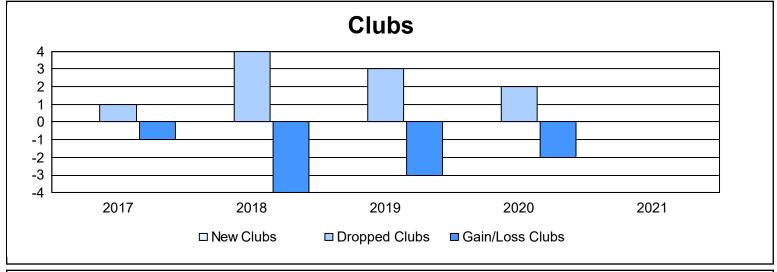

District 11 C1 As of June 2021 Cumulative

| Year      | New<br>Clubs | Dropped<br>Clubs | Gain/<br>Loss<br>Clubs | New<br>Members | Charter<br>Members | Reinstate<br>Members | Transfer<br>Members | Total<br>Member<br>Added | Total<br>Members<br>Dropped | Gain/<br>Loss<br>Members |
|-----------|--------------|------------------|------------------------|----------------|--------------------|----------------------|---------------------|--------------------------|-----------------------------|--------------------------|
| 2016-2017 | 0            | 1                | -1                     | 80             | 3                  | 4                    | 2                   | 89                       | 146                         | -57                      |
| 2017-2018 | 0            | 4                | -4                     | 73             | 1                  | 1                    | 3                   | 78                       | 121                         | -43                      |
| 2018-2019 | 0            | 3                | -3                     | 57             | 1                  | 3                    | 6                   | 67                       | 136                         | -69                      |
| 2019-2020 | 0            | 2                | -2                     | 49             | 0                  | 7                    | 3                   | 59                       | 113                         | -54                      |
| 2020-2021 | 0            | 0                | 0                      | 30             | 0                  | 8                    | 2                   | 40                       | 80                          | -40                      |
| Average   | 0            | 2                | -2                     | 58             | 1                  | 5                    | 3                   | 67                       | 119                         | -53                      |